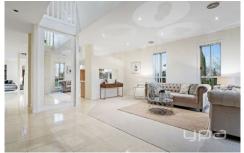

Stylish and sophisticated, it introduces an outstanding open plan living that stretches the entire width of the house. The kitchen is fit for a Master Chef including ample cupboard space, stainless steel appliance and 40 mm natural marble stones that is sure to inspire the cook in everyone.