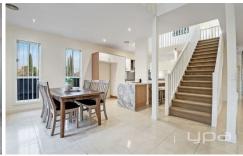

Stylish and sophisticated, it introduces an outstanding open plan living that stretches the entire width of the house. The kitchen is fit for a Master Chef including ample cupboard space, stainless steel appliance and 40 mm natural marble stones that is sure to inspire the cook in everyone.