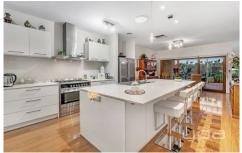

A generous size formal lounge / theater room, a stunning central kitchen boasting stone benches, glass splash backs, quality 900mm appliances and ample cabinetry,

4 2 2 2

View: https://www.ypa.com.au/7396347