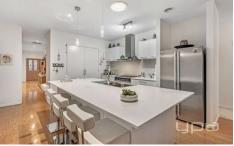

A generous size formal lounge / theater room, a stunning central kitchen boasting stone benches, glass splash backs, quality 900mm appliances and ample cabinetry,

4 2 2 2

View: https://www.ypa.com.au/7396347