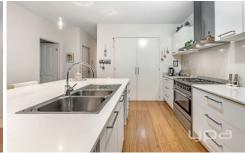

A generous size formal lounge / theater room, a stunning central kitchen boasting stone benches, glass splash backs, quality 900mm appliances and ample cabinetry,

4 2 2 2

View: https://www.ypa.com.au/7396347