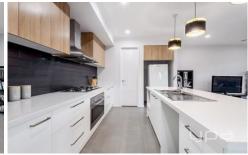

A standout kitchen commands centre stage with its quality stainless steel appliances, stone bench top, natural light-filled living & meals area plus a large formal living room. In addition to all this, the presence of the alfresco area highlights the home's practicality and functionality for everyday family living.