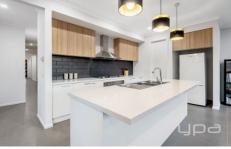

A standout kitchen commands centre stage with its quality stainless steel appliances, stone bench top, natural light-filled living & meals area plus a large formal living room. In addition to all this, the presence of the alfresco area highlights the home's practicality and functionality for everyday family living.