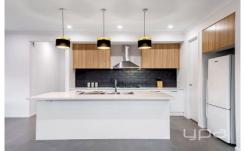

A standout kitchen commands centre stage with its quality stainless steel appliances, stone bench top, natural light-filled living & meals area plus a large formal living room. In addition to all this, the presence of the alfresco area highlights the home's practicality and functionality for everyday family living.