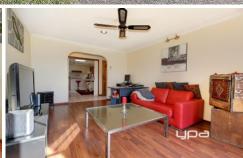

This house comprising of three spacious bedrooms all with built in robes, master with semi ensuite/bathroom, a spacious lounge room with bay window, a generous size kitchen with ample cupboard space and a great size dining area, a separate laundry and a separate toilet.

All that comes with features including floor boards, tiles, window furnishings, ducted heating, air conditioning, ceiling

3 📭 1 🖺 2 🗬

View: https://www.ypa.com.au/7396350