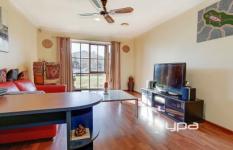

This house comprising of three spacious bedrooms all with built in robes, master with semi ensuite/bathroom, a spacious lounge room with bay window, a generous size kitchen with ample cupboard space and a great size dining area, a separate laundry and a separate toilet.

All that comes with features including floor boards, tiles, window furnishings, ducted heating, air conditioning, ceiling

3 📭 1 🖺 2 🗬

View: https://www.ypa.com.au/7396350