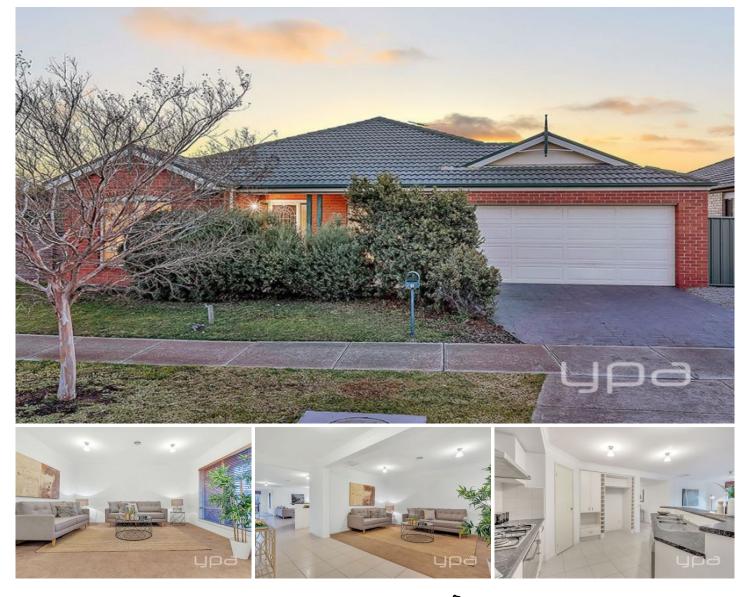

## 7 Chelsworth Loop CRAIGIEBURN VIC

Experience the luxury of this masterpiece that captures the very essence of quality workmanship. Finished to perfection and attention to detail, designed and created for space, comfort and enjoyment in the Malcolm Creek Estate

This grand residence sitting on an attractive allotment of 736m2 (approx.) located in the highly sought after Malcolm Creek Estate in Craigieburn, could now be yours. Being presented for the first time, the home boasts sweeping open spaces and is striking both inside and out. Upon entrance be greeted by the gorgeous formal living area which leads up to the open plan kitchen/meals/second living.

This magnificent home also comprises of: -4 good size bedrooms with BIRs and spacious master with

Land Size: 736 sqm View: https://www.ypa.com.au/7396351