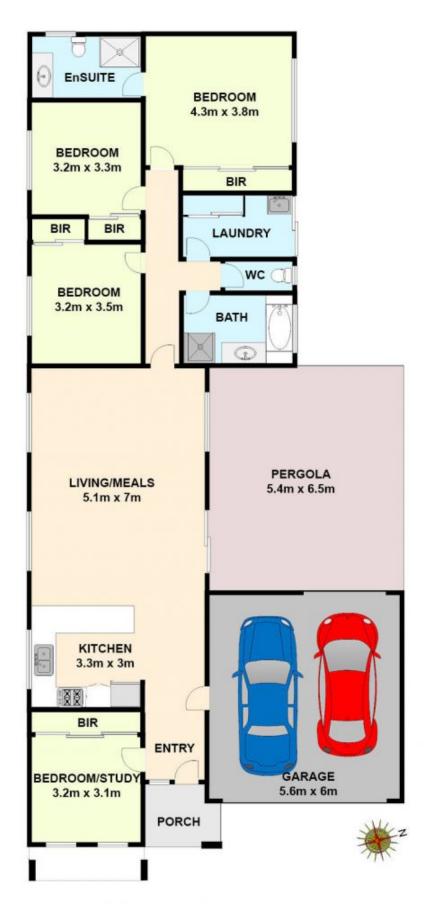

## 33 Cranwell Street CRAIGIEBURN VIC

Centrally located with access to all Craigieburn facilities, Ring Road and Hume Highway. Easy access to both Highlands Shopping Centre & Craigieburn Central. Located very close to primary and secondary local schools and transport within a minutes walk.

This 4-bedroom home is a perfect purchase for a first home buyer or investor. A low maintenance property with a covered entertaining area and a well thought out use of space and design. Large master with ensuite and walk-in robe, 3 additional generous sized rooms with built in robes.

Other features include ducted heating, evaporative cooling, oven, gas cooktop and dishwasher. Drive through double garage with remote entry and access to huge undercover entertaining area. This beautiful home will not last long.