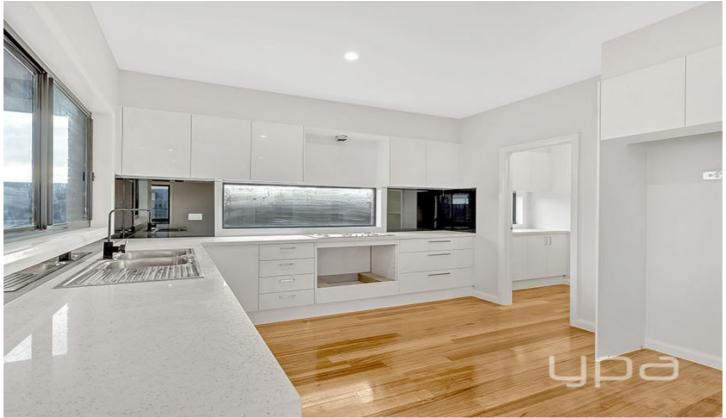

This luxurious house boasts 6 spacious bedrooms, including 2 master bedrooms, 3 living areas, high ceilings, double garage, alfresco, hardwood flooring, stone bench tops, wooden staircases, LED downlights, refrigerated