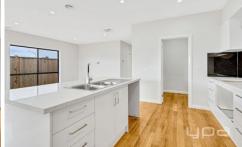

Stepping inside, you will be greeted by a widened hallway, stunning master bedroom with luxurious ensuite and walk in robe, formal lounge, amazing gourmet kitchen with top of the range stainless steel appliances and stone bench tops, walk in pantry/butlers pantry overlooking to a generous sized meals and adjoining family room, to top it up sliding doors to a spacious backyard.