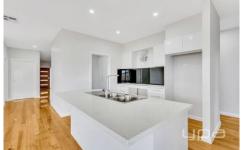

Stepping inside, you will be greeted by a widened hallway, stunning master bedroom with luxurious ensuite and walk in robe, formal lounge, amazing gourmet kitchen with top of the range stainless steel appliances and stone bench tops, walk in pantry/butlers pantry overlooking to a generous sized meals and adjoining family room, to top it up sliding doors to a spacious backyard.