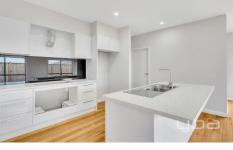

Stepping inside, you will be greeted by a widened hallway, stunning master bedroom with luxurious ensuite and walk in robe, formal lounge, amazing gourmet kitchen with top of the range stainless steel appliances and stone bench tops, walk in pantry/butlers pantry overlooking to a generous sized meals and adjoining family room, to top it up sliding doors to a spacious backyard.