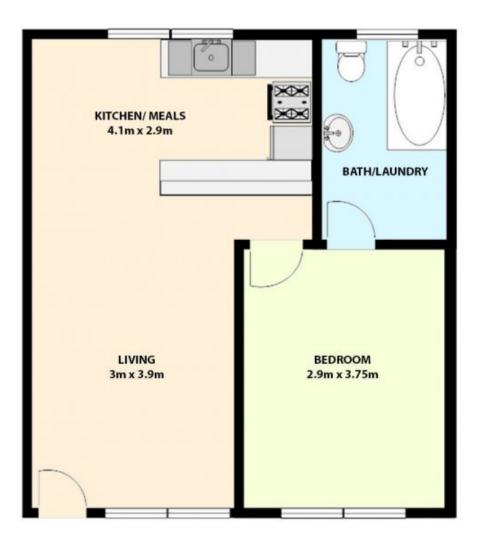

## 1 🎮 1 🚔

View : https://www.ypa.com.au/7396362

2/48 CURRAN STREET, NORTH MELBOURNE All dimensions and data shown in this sketch are approximate