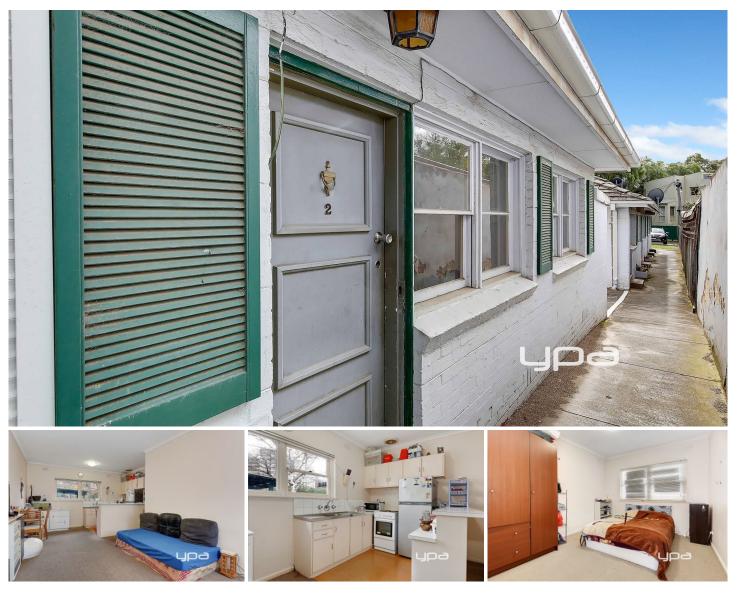

## 2/48 Curran Street NORTH MELBOURNE VIC

Perfect Opportunity for First Home buyers and Investors! A rare find in the heart of North Melbourne, very close to trams on Flemington Road you can be to the CBD in Minutes. Within a short stroll to numerous shopping strips & public transport & within kms to CBD, City Link access, hospitals, universities & the famous Victoria Market. This neat and tidy one-bedroom ground floor Unit offers a large open plan Kitchen and living zone with heating, A Spacious bedroom with adjoining bathroom, an easy drive in single car space. Inspections are a must for the Astute Investor or The First Home buyer looking for the perfect start.