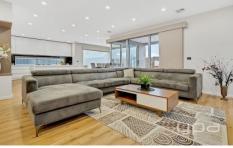

Also featuring a total of 3 living areas, a good size laundry, modern central bathroom and separate toilet. A resort style

4 🕒 4 📛 2 🖨

View: https://www.ypa.com.au/7396363