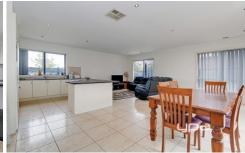

The kitchen showcases S/S appliance and ample cupboard space. Complimenting this home is an impressive generous sized family room over looking your low maintenance rear yard.

Additional features include ducted heating, evaporative