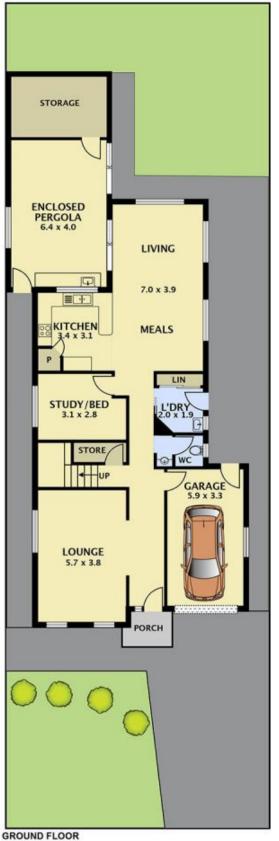

uld expect in a family home. With a great sense of space and light, the search may well be over. Entertaining will be made easy with living areas at the front and rear of the property with an opening on to a pergola area.

With walking distance to Mother Teresa Catholic Primary School and Olrig Field, this home is perfectly positioned for young families and investors. While its easy access to Public Transport, Highlands Shopping Centre and major arterials including the Grand Blvd and Hume Freeway makes life easy for all.

Other highlights include a well-appointed kitchen with stainless steel cooking appliances, ample cupboards, storage, dishwasher, ducted gas heating, Spa, 2 x powerful split air-conditioning systems on ground floor, Evaporative



## View : https://www.ypa.com.au/7396365





N

Disclaimer. Please note plans are indicative only and not drawn to exact scale. All dimensions are approximate. Potential buyers view the property in person.