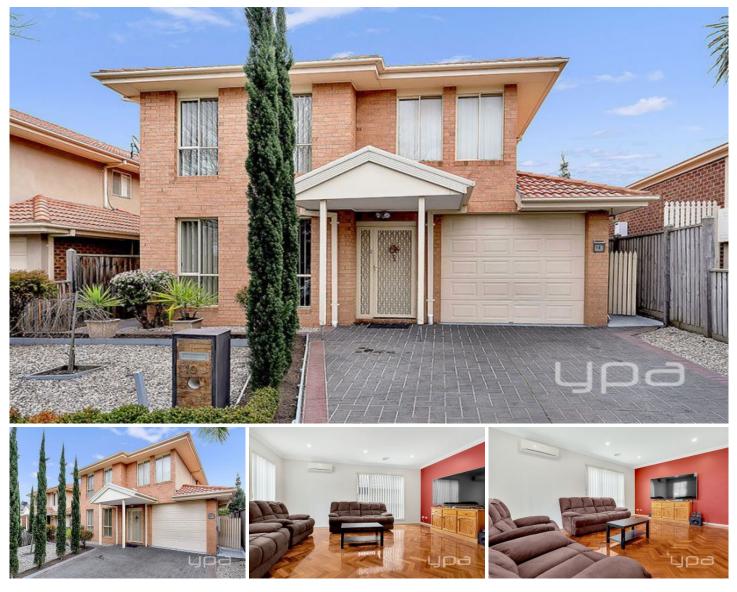

## 10 Northstead Way CRAIGIEBURN VIC

This stylish double storey has everything you would expect in a family home. With a great sense of space and light, the search may well be over. Entertaining will be made easy with living areas at the front and rear of the property with an opening on to a pergola area.

Other highlights include a well-appointed kitchen with stainless steel cooking appliances, ample cupboards, storage, dishwasher, ducted gas heating, Spa, 2 x powerful split air-conditioning systems on ground floor, Evaporative