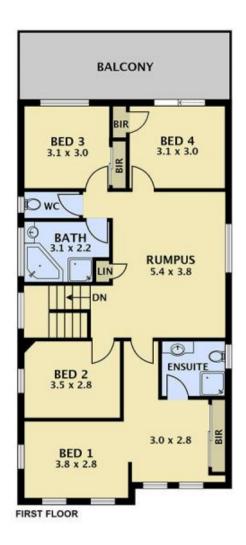

d expect in a family home. With a great sense of space and light, the search may well be over. Entertaining will be made easy with living areas at the front and rear of the property with an opening on to a pergola area.

With walking distance to Mother Teresa Catholic Primary School and Olrig Field, this home is perfectly positioned for young families and investors. While its easy access to Public Transport, Highlands Shopping Centre and major arterials including the Grand Blvd and Hume Freeway makes life easy for all.

Other highlights include a well-appointed kitchen with stainless steel cooking appliances, ample cupboards, storage, dishwasher, ducted gas heating, Spa, 2 x powerful split air-conditioning systems on ground floor, Evaporative



## View : https://www.ypa.com.au/7396365





N

Disclaimer. Please note plans are indicative only and not drawn to exact scale. All dimensions are approximate. Potential buyers view the property in person.