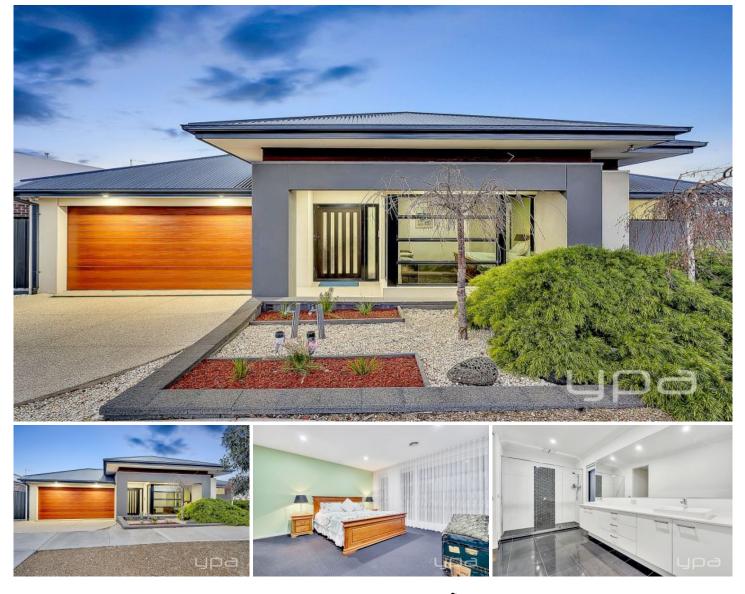

## 41 Brentwick Drive CRAIGIEBURN VIC

Boasting lavish family living and overloaded with upgrades, this quality family home awaits one lucky purchaser! Comprising of four generous size bedrooms (3 with built in robes- master with en suite and WIR) spacious formal living zone/theatre room and an open plan family/kitchen/meals arrangement.

The heart of the home features an oversized hostess kitchen fitted with 40mm stone bench tops, ample cupboard space, stainless steel appliances and a generous size butlers pantry. A super list of extras include evaporative cooling and ducted heating, high ceilings, security alarm, security cameras, wood fire heater, alfresco area, low maintenance gardens, wood fire pizza oven, garden shed, double car garage and side gate access.