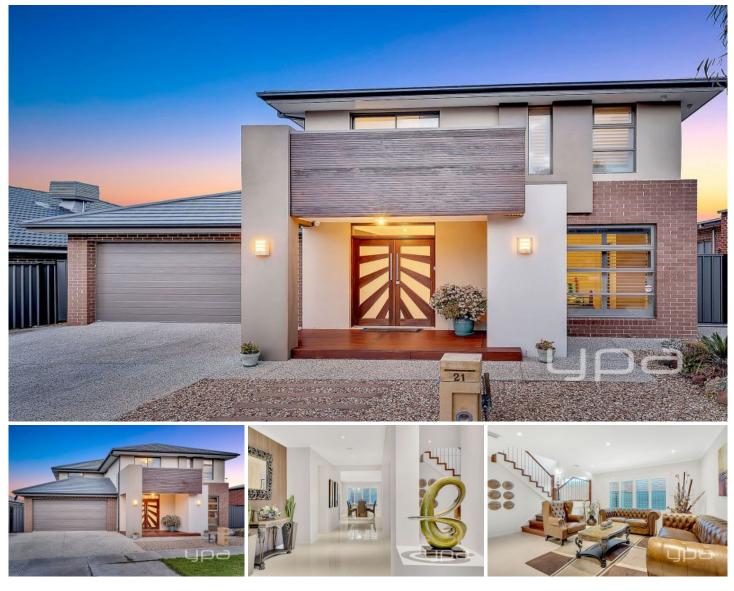

**21 Baronial Way CRAIGIEBURN VIC** 

Built to exacting standards, this home is a class above. Having been built with style, expansive proportions throughout, and showcasing the finest of materials this masterpiece home is one not to be missed. Situated in Craigieburns finest pocket, within short distance to parklands, schools, transportation and Craigieburn central all nearby you will be suitably impressed.

The property itself is an entertainer's paradise - with a palatial entry and light filled foyer, secure entry from the garage leading into an inviting open plan kitchen all with the highest of quality fittings appliances with butlers pantry.

This luxury home includes a theatre room providing space for family time, as well as a large guest bedroom on the ground floor with BIR and a quality finished bathroom.

5 🛤 3 🚔 2 🚔