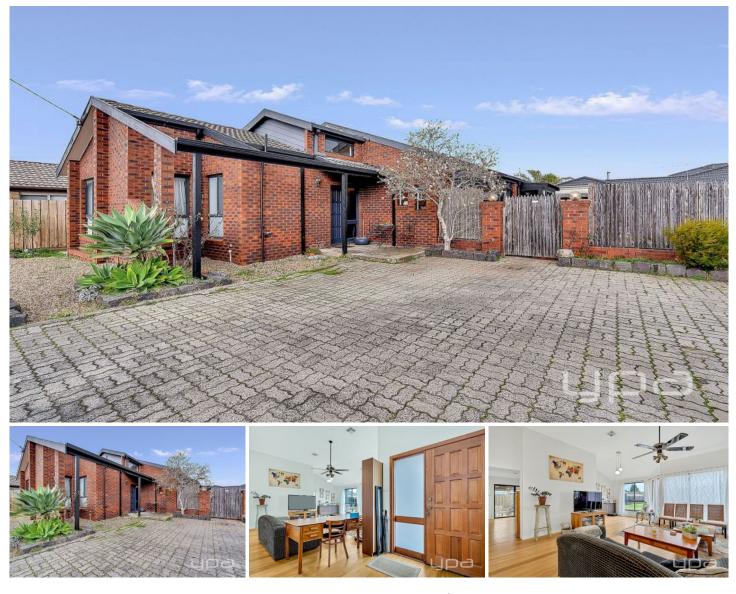

## **5 Kelsey Court CRAIGIEBURN VIC**

If youre considering upsizing, downsizing, buying your first home or simply want to secure an investment in Craigieburn with a large allotment- this stunning three bedroom residence has got you covered. Situated on a generous allotment of approx. 784m2 with plenty of scope to update or extend (STCA) there is much to work with. This beautiful semi-renovated, light filled family home comprises of 3 generous sized bedrooms with BIR, and master with ensuite and WIR, kitchen with ample storage, meals area and a separate large, family area with cathedral ceilings. Centrally located and minutes away to all forms of amenities including: Schools, Craigieburn Central, Craigieburn Plaza, Craigieburn train station and other forms of public transport.

Extras include: black butt timber flooring, large undercover entertainment area, double garage, solar electricity, large rear private garden with a vegetable garden and plenty of

## 3 🛤 2 🚔 2 🚘

Land Size: 784 sqm View: https://www.ypa.com.au/7396369

0432 208 933