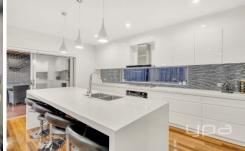

Opposite to parklands providing easy access and a pretty walk to the school, local shops, bus stops and everything great Craigieburn has to offer.

Every clever element of this owner-built home leaves a lasting impression! The ground floor introduces a guest bedroom complete with built in robes, theatre room and an expansive open plan kitchen/living/meals area. Wrapping around a high-end kitchen boasting stone bench tops, quality stainless steel appliances, a walk in pantry which all allows for a seamless transition to a private alfresco, and a low maintenance rear yard to enjoy with family and friends.