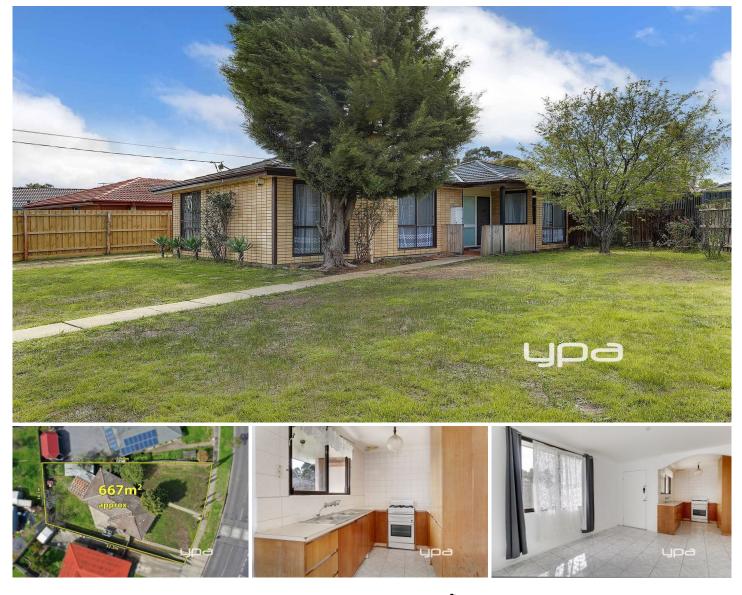

## 10 Taggerty Crescent MEADOW HEIGHTS VIC

This is THE OPPORTUNITY that should not to be missed. A 3 bedroom home sitting on huge block measuring 667m2 approx in a strategic, prime location. With potential to build three separate dwellings (STCA) or take the opportunity to invest in the rental market.

The home comprising of three bedrooms, lounge room, kitchen and dining area, a laundry, toilet, bathroom and

## 3 🎮 1 🚝

Land Size : 667 sqm View : https://www.ypa.com.au/7396374