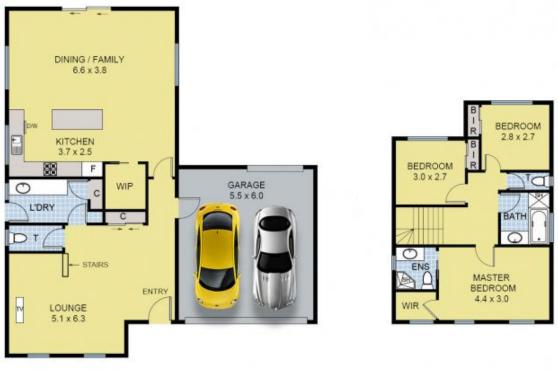

Comprising of three large bedrooms, master featuring walk in robe and en-suite and remaining bedrooms with BIR serviced by a central bathroom.

A meticulously designed kitchen fitted with ample cupboard space and a walk in pantry, plus a living area that leads into a low maintenance rear yard that provides the perfect opportunity for entertaining guests.

Let's not forget about the location! This beautiful home is within close distance to major amenities such as Waterside

View : https://www.ypa.com.au/7396378

0432 208 933

GROUND FLOOR

FIRST FLOOR