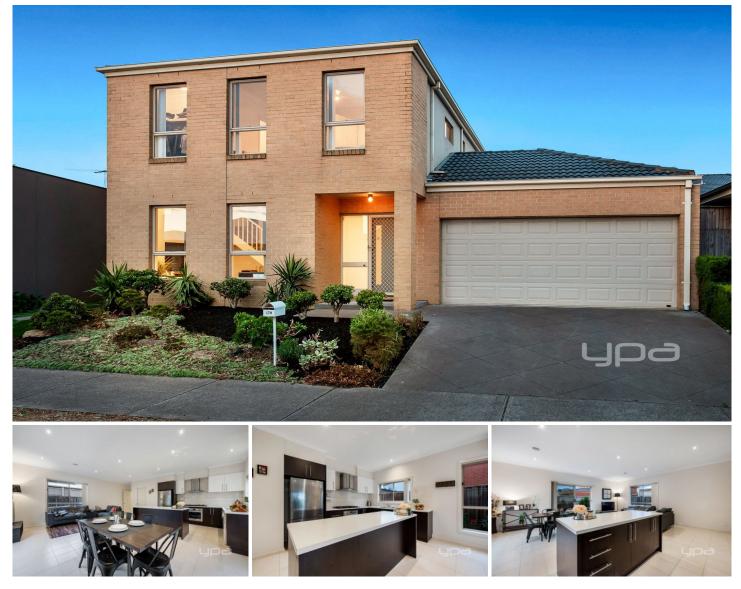

## **178 Central Park Avenue Craigieburn VIC**

The wait is over with this amazing opportunity- Tailor made for insightful investors or prospective homeowners looking to dive into the marketplace. With its unique layout and high-quality finishes, the lucky occupant will be able to utilise the maximum amount of space on offer.

Comprising of three large bedrooms, master featuring walk in robe and en-suite and remaining bedrooms with BIR serviced by a central bathroom.

A meticulously designed kitchen fitted with ample cupboard space and a walk in pantry, plus a living area that leads into a low maintenance rear yard that provides the perfect opportunity for entertaining guests.

Let's not forget about the location! This beautiful home is within close distance to major amenities such as Waterside

View : https://www.ypa.com.au/7396378

0432 208 933

GROUND FLOOR

FIRST FLOOR