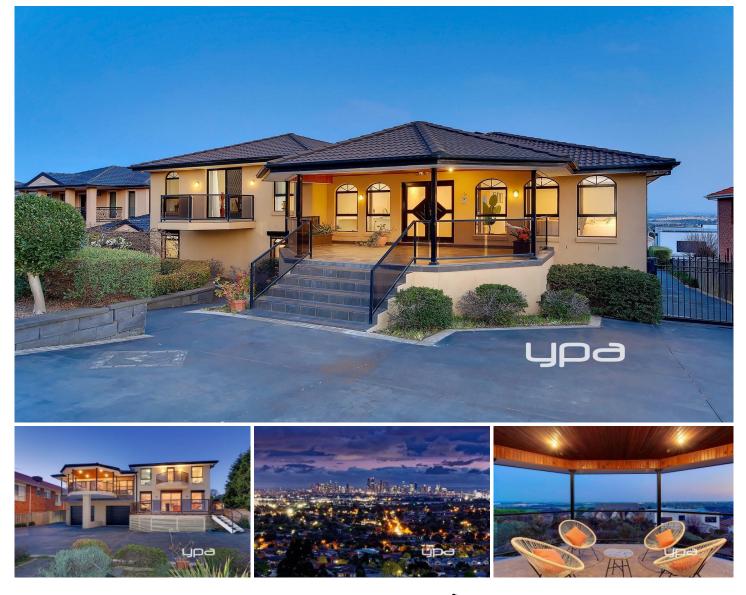

## 33 Parkside Rise CRAIGIEBURN VIC

Opulently designed to leave a lasting impression, exhilarating proportions and a spectacular panorama extending from the Dandenong Ranges and farmland, to the city skyline define this sumptuous residence.

An exceptional design across all levels, enjoy the thrill of entertaining in the massive open-plan living dining and gourmet kitchen boasting a range of quality stainless steel appliances, dishwasher, long granite benches, and a glass splashback.

Your guests will marvel at the beauty of the ever-changing vista as you slide open the expansive doors, creating a seamless transition between the interior and the large balconies/outdoor entertaining areas.