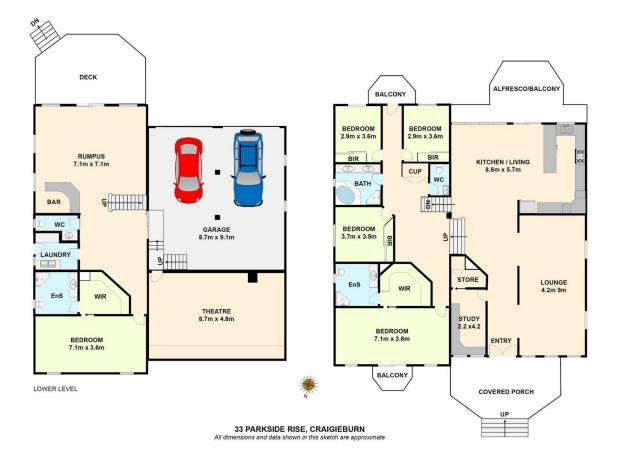

IC

Opulently designed to leave a lasting impression, exhilarating proportions and a spectacular panorama extending from the Dandenong Ranges and farmland, to the city skyline define this sumptuous residence.

An exceptional design across all levels, enjoy the thrill of entertaining in the massive open-plan living dining and gourmet kitchen boasting a range of quality stainless steel appliances, dishwasher, long granite benches, and a glass splashback.

Your guests will marvel at the beauty of the ever-changing vista as you slide open the expansive doors, creating a seamless transition between the interior and the large balconies/outdoor entertaining areas.

The entire family will have endless fun in the separate

## 5 🛤 3 🚔 4 🚘

Land Size : 1147 sqm View : https://www.ypa.com.au/7396379