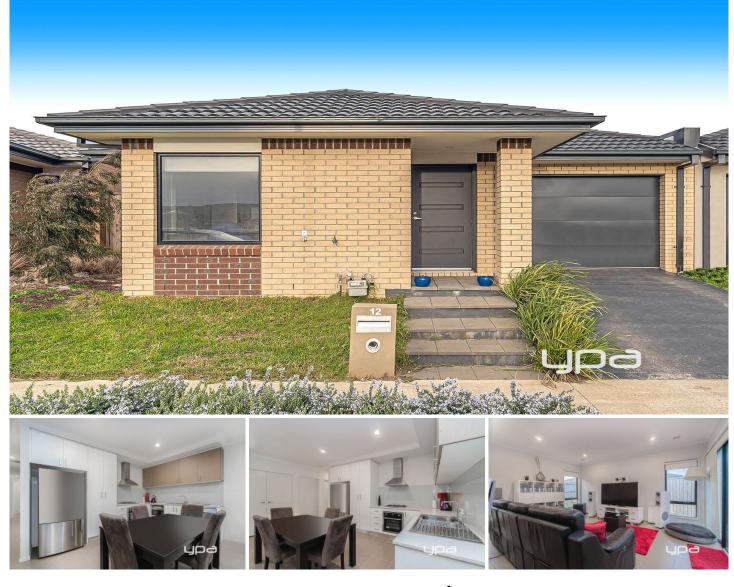

## **12 Ambrosia Way BEVERIDGE VIC**

Situated in the popular Mandalay Estate, this perfect investment or first home is waiting for you to move in.

Comprising of a generous master bedroom with ensuite, another two modest bedrooms with built in robes and a modern central bathroom.

A large light filled open plan living/kitchen/meals area completes the home.

An outdoor entertainment area with a generous backyard and a single garage with another space to fit another car in-front of the garage.

A short walk to a kindergarten and privatised club house consisting of pool, gym, tennis court, bar and bistro. With the close completion of the Beveridge Primary School and