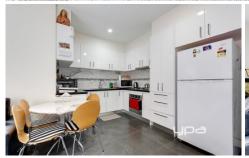

Offering 2 great size bedrooms, open plan lounge/dining/kitchen with great appliances, stone benchtops, split system heating and cooling and a modern central bathroom with stone benchtops and a neutral colour scheme.