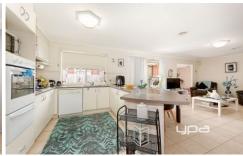

Also offering a formal lounge room, formal dining or study room, a spacious kitchen with ample cupboard space adjoining to the meals area and rumpus room-allowing you to entertain your family and friends all year round in comfort! Or simply entertain outdoors under a large pergola complementing a large back yard.