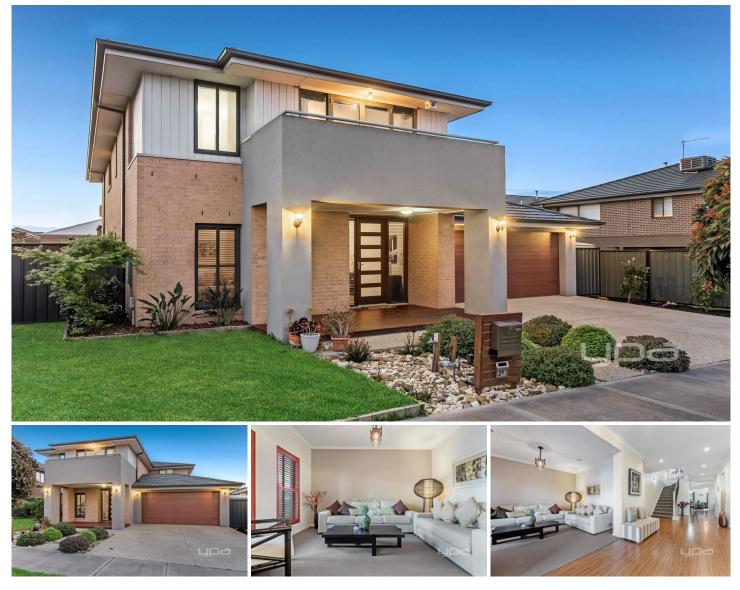

## 21 Clopton Rise CRAIGIEBURN VIC

Finally, here's the home you've been waiting for... This beautiful grand family home built to the highest standards with no expense spared is sure to delight the fussiest of buyers.

From the moment you arrive at your dream destination, all the work has already been done. Boasting a flexible floor plan consisting of a wide entry, formal lounge, modern kitchen including stainless steel appliances, stone bench top with butlers pantry, family and meals area.

This stunning home also features a separate living / theatre room, bathroom and a guest bedroom or study which is ideal for the home office. Making your way upstairs you'll find a hotel style ensuite which features a double vanity, private balcony with breathtaking views, three more spacious bedrooms with BIR's, family retreat and a central 5 🛤 3 🚔 2 🚘