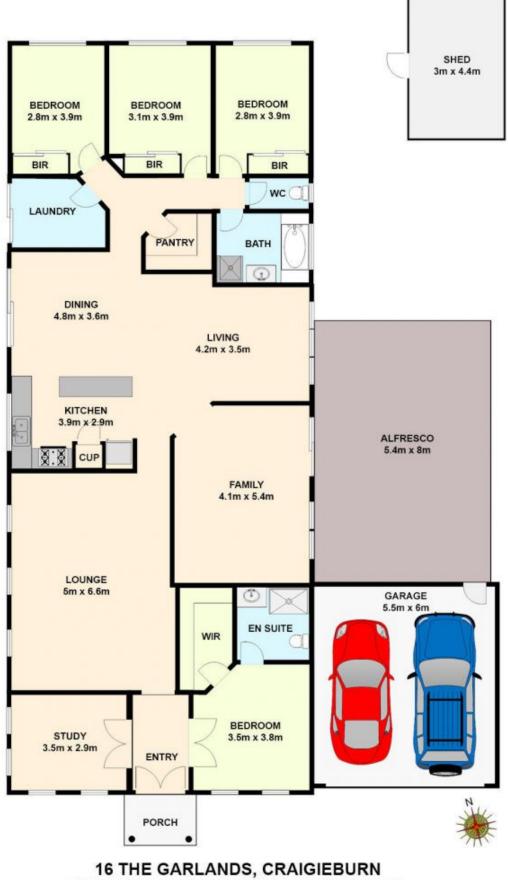

## **16 The Garlands CRAIGIEBURN VIC**

Boasting lavish family living and an abundance of space, this quality family home awaits one lucky purchaser! Situated on a substantial allotment of 698m2 approx, this beautiful home comprises of four generous size bedrooms with BIRs, master with ensuite and WIR, 2 spacious formal living zones, a study and an open plan family/meals arrangement.

All dimensions and data shown in this sketch are approximate.