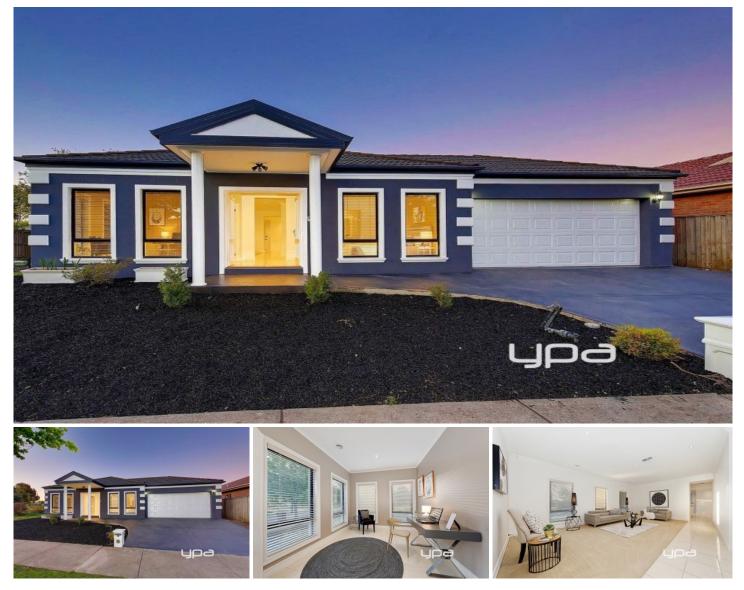

## **16 The Garlands CRAIGIEBURN VIC**

Boasting lavish family living and an abundance of space, this quality family home awaits one lucky purchaser! Situated on a substantial allotment of 698m2 approx, this beautiful home comprises of four generous size bedrooms with BIRs, master with ensuite and WIR, 2 spacious formal living zones, a study and an open plan family/meals arrangement.

The heart of the home features a hostess kitchen fitted with ample cupboard space and stainless steel appliances. A super list of extras include heating and cooling, security alarm, alfresco area, low maintenance gardens, double car garage and side gate access.

Only a stones throw away to all your close amenities such as schools, parklands, transport, Highlands Shopping Centre, Craigieburn Central and Splash Centre. Step 4 🛤 2 📛 2 🖨

Land Size : 698 sqm View : https://www.ypa.com.au/7396388