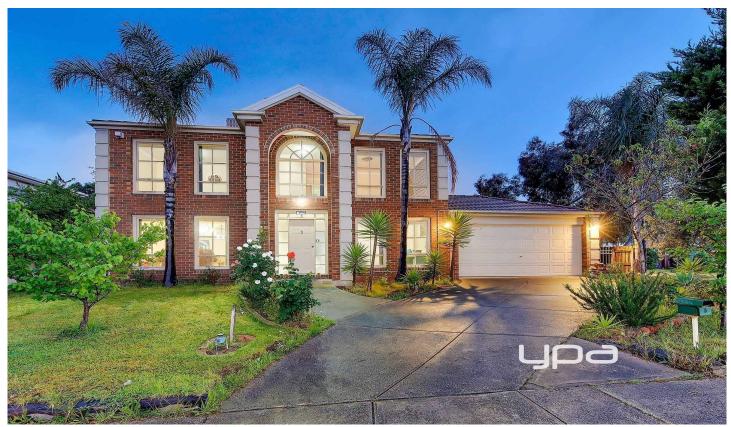

## 3 Purcell Crescent ROXBURGH PARK VIC

A fantastic double story grand home nestled on a 595m2 approx. corner block surrounded by parkland and trees, situated in a popular pocket and quite neighbourhood, close to public transport, shopping centre, schools, and much more.

This well built and presented home featuring two levels of majestic living with five bedrooms great for large family, the ground floor comprising a grand wide entry, a good size first floor bedroom, a huge formal lounge room, a large family living room, a formal dining room, a spacious kitchen equipped with ample cupboard space that overlooks dining and family rooms, good size laundry, modern powder room, a total of three toilets and a lovely staircase leading to the second floor.