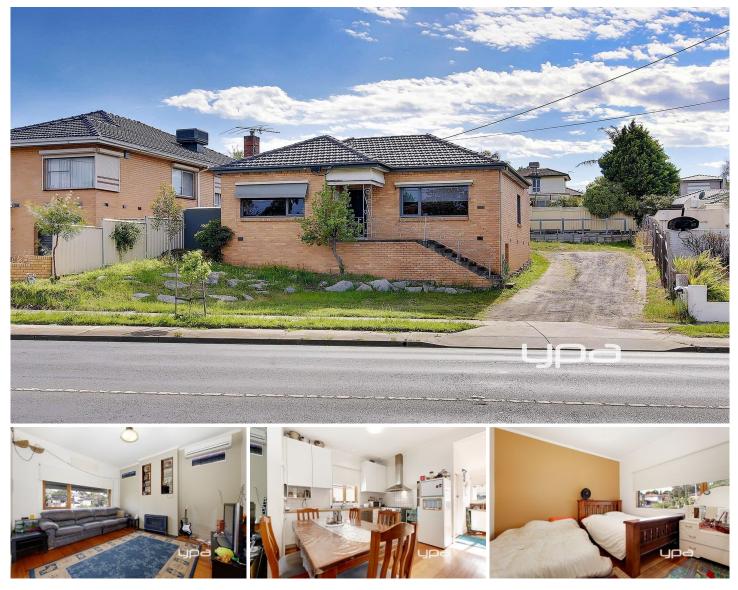

## 688 Pascoe Vale Road OAK PARK VIC

Attention all DEVELOPERS, BUILDERS, INVESTORS Once in a life time opportunity, this is what you have been waiting for!

PLANNING PERMIT GRANTED for 4 townhouses on Pascoe Vale Road Oak Park!!!

This property is perfect for an astute investor to invest in their future. The hard work is done for you with plans and permits granted and no waiting time to invest in the future.

All on a large allotment of 820 sqm approx, including a three bedroom brick veneer home comprising of lounge, kitchen with stainless steel appliances, meals area and a centrally located modern bathroom, including split system air conditioning.

## 3 🎮 1 🚝

Land Size : 820 sqm

View : htt

: https://www.ypa.com.au/7396391