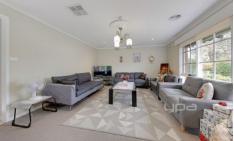

Property Features.

Approx. 655 Sqm of land.

Master Bedroom with ensuite and built in robe.

Spacious formal lounge.

Great size kitchen with ample cupboard space.

Main separate bathroom.

Evaporative cooling and ducted heating.