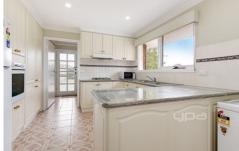

Property Features.

Approx. 655 Sqm of land.

Master Bedroom with ensuite and built in robe.

Spacious formal lounge.

Great size kitchen with ample cupboard space.

Main separate bathroom.

Evaporative cooling and ducted heating.