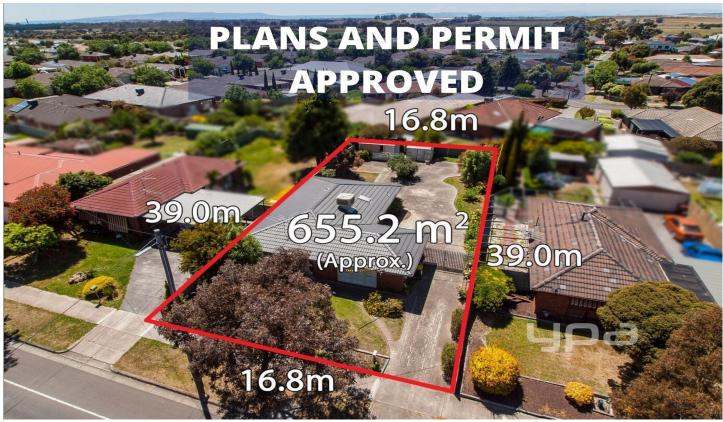

## 96 Hanson Road CRAIGIEBURN VIC

## **NEST OR INVEST**

Positioned in the heart of Craigieburn on approx. 655 Sqm Land, this beautifully presented home is an owner / investor or a developers dream. Recently renovated this home requires no further work!

Property Features.

Approx. 655 Sqm of land.

Master Bedroom with ensuite and built in robe.

Spacious formal lounge.

Great size kitchen with ample cupboard space.

Main separate bathroom.

Evaporative cooling and ducted heating.

Plans and Permit approved to build a unit without demolishing the current dwelling.

Potential to build 3 or more units (Subject to councils

## 3 🔼 2 🖳

Land Size: 655 sqm

View: https://www.ypa.com.au/7396393