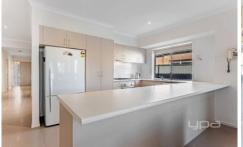

Finished with hard wearing, easy care floor tiles and pushing out from a kitchen showcasing stainless-steel appliances, it opens through sliding doors to a generous size alfresco which will have your friends and family entertained all year round.