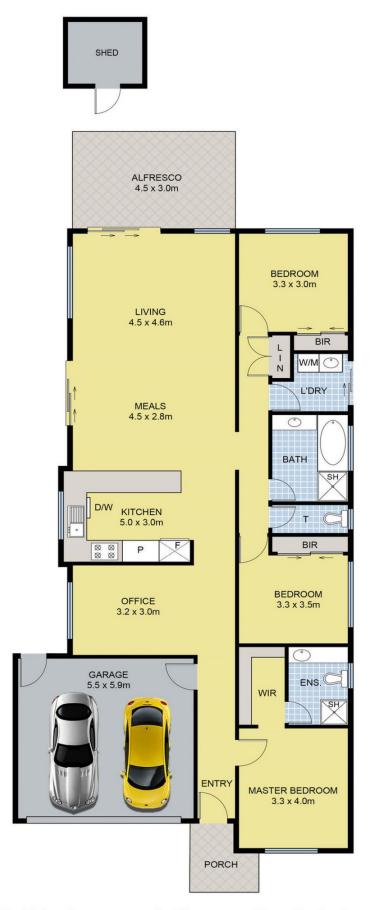

## 10 Birdswood Crescent CRAIGIEBURN VIC

Wander to the shops, stroll to the park, walk the kids to school, catch the bus to the station...this single level home is perfectly positioned so you and the family can do all that.and more!

Right where you want to beand with everything you want, it delivers relaxed living thanks to a clever zoning which has the main bedroom with a walk-in robe and ensuite separated from the remaining bedrooms and the family bathroom by a generous proportioned open plan living space and separate formal living/study

Finished with hard wearing, easy care floor tiles and pushing out from a kitchen showcasing stainless-steel appliances, it opens through sliding doors to a generous size alfresco which will have your friends and family entertained all year round.

## 10 Birdswood Cres, Craigieburn

DISCLAIMER: Floor plan is for marketing purposes and is to be used as a guide only. Measurements are approximate and for illustrative purposes. Interested parties should make and rely on their own enquiries or refer to contract drawings for more accurate information.