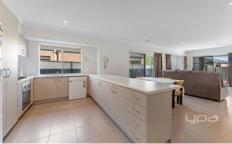

Finished with hard wearing, easy care floor tiles and pushing out from a kitchen showcasing stainless-steel appliances, it opens through sliding doors to a generous size alfresco which will have your friends and family entertained all year round.