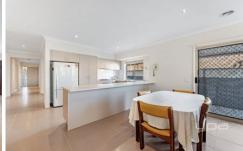

Right where you want to beand with everything you want, it delivers relaxed living thanks to a clever zoning which has the main bedroom with a walk-in robe and ensuite separated from the remaining bedrooms and the family bathroom by a generous proportioned open plan living space and separate formal living/study

Finished with hard wearing, easy care floor tiles and pushing out from a kitchen showcasing stainless-steel appliances, it opens through sliding doors to a generous size alfresco which will have your friends and family entertained all year round.