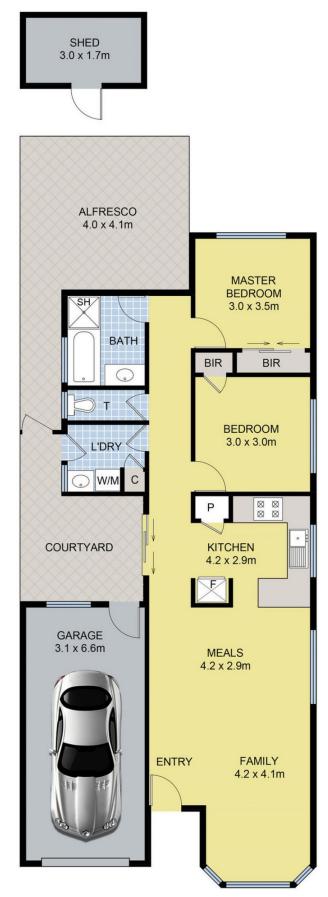

## **4 Jacaranda Place CRAIGIEBURN VIC**

A great example of a well maintained and much loved home- located in the highly sought after pocket of Craigieburn.

You'll be greeted by a welcoming entry flowing through to a huge family room with an adjoining dining room which boasts an abundance of natural light, in addition to a kitchen with impressive cupboard space.

This beautiful home also offers 2 generous size bedrooms both fitted with built in robes. Extras include a lock up garage with internal access, together with a tidy courtyard, garden shed, a separate alfresco to entertain family and friends, heating & cooling and so much more.

DISCLAIMER: Floor plan is for marketing purposes and is to be used as a guide only. Measurements are approximate and for illustrative purposes. Interested parties should make and rely on their own enquiries or refer to contract drawings for more accurate information.