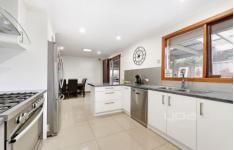

The kitchen comes equipped with quality stainless-steel appliances, dishwasher and ample cupboard space throughout. A separate meals area overlooks a stunning undercover alfresco enclosed with weather blinds, allowing