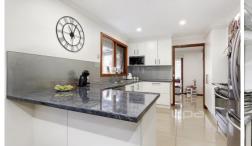

The kitchen comes equipped with quality stainless-steel appliances, dishwasher and ample cupboard space throughout. A separate meals area overlooks a stunning undercover alfresco enclosed with weather blinds, allowing