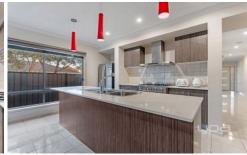

Prepare meals in a stunning kitchen with stone bench tops, equipped with 900ml cooking appliances and ample cupboard space- all overlooking a large dining and living domain plus a low maintenance backyard to enjoy with your family and friends.