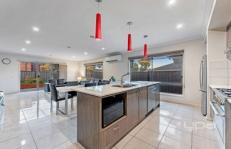

Prepare meals in a stunning kitchen with stone bench tops, equipped with 900ml cooking appliances and ample cupboard space- all overlooking a large dining and living domain plus a low maintenance backyard to enjoy with your family and friends.