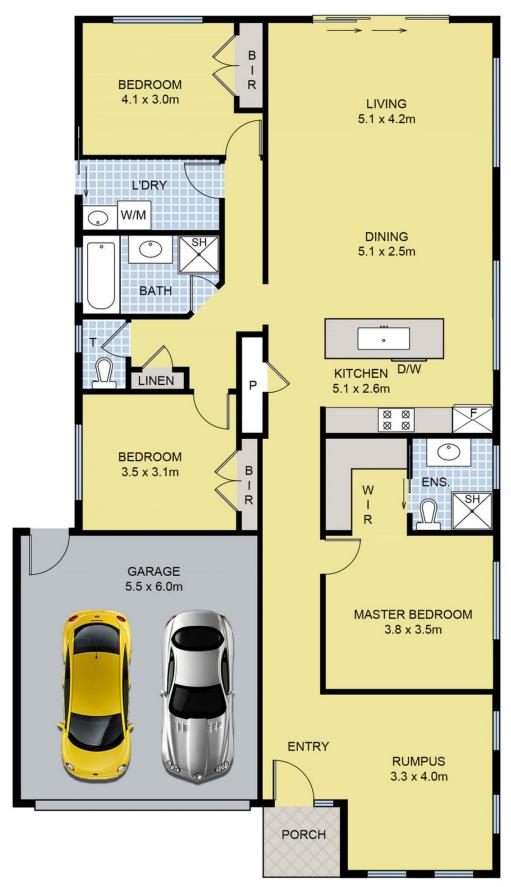

## 24 Moor Park Drive CRAIGIEBURN VIC

This single-level showpiece delivers a picture-perfect family environment with its versatile floor plan, premium features & terrific living/entertaining areas.

This functional and free flowing floor plan provides loads of room for the growing family, with three spacious bedrooms and two living areas. The main bedroom includes a walk in robe & en-suite, two other bedrooms are fitted with built in robes and are serviced by the main family bathroom and a centrally located family area.

Prepare meals in a stunning kitchen with stone bench tops, equipped with 900ml cooking appliances and ample cupboard space- all overlooking a large dining and living domain plus a low maintenance backyard to enjoy with your family and friends.

3 🕮 2 📛 2 🖨

View: https://www.ypa.com.au/7396405

Eddi Bagdadi 0432 208 933

24 Moor Park Drive, Craigieburn

DISCLAIMER: Floor plan is for marketing purposes and is to be used as a guide only. Measurements are approximate and for illustrative purposes. Interested parties should make and rely on their own enquiries or refer to contract drawings for more accurate information.