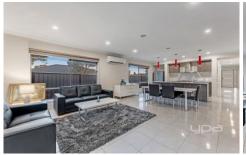

## 24 Moor Park Drive CRAIGIEBURN VIC

This single-level showpiece delivers a picture-perfect family environment with its versatile floor plan, premium features & terrific living/entertaining areas.

This functional and free flowing floor plan provides loads of room for the growing family, with three spacious bedrooms and two living areas. The main bedroom includes a walk in robe & en-suite, two other bedrooms are fitted with built in robes and are serviced by the main family bathroom and a centrally located family area.

Prepare meals in a stunning kitchen with stone bench tops, equipped with 900ml cooking appliances and ample cupboard space- all overlooking a large dining and living domain plus a low maintenance backyard to enjoy with your family and friends.