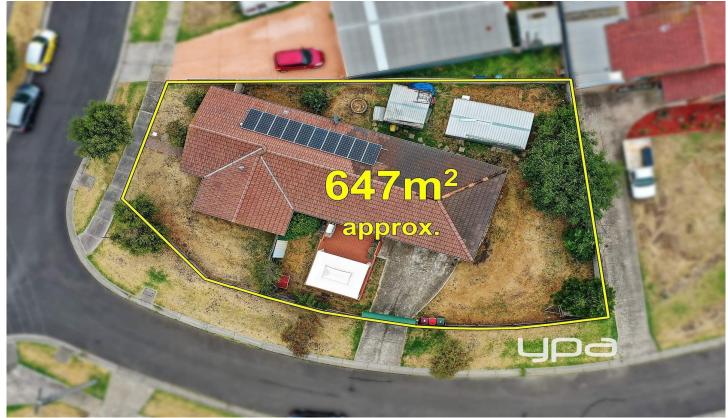

## 39 Abercarn Avenue CRAIGIEBURN VIC

Set in a convenient location, within walking distance to Craigieburn station, parklands, schools and Craigieburn plaza- This home provides the sought-after setting for future living.

Packed with potential on a 648m2 allotment (approx.) with plenty of scope to update, develop or extend (STCA) there is much to work with.

This home comprises of 3 bedrooms with BIRs, semiensuite/central bathroom, double garage and much, much more. Extras include: heating, cooling and a double car garage.