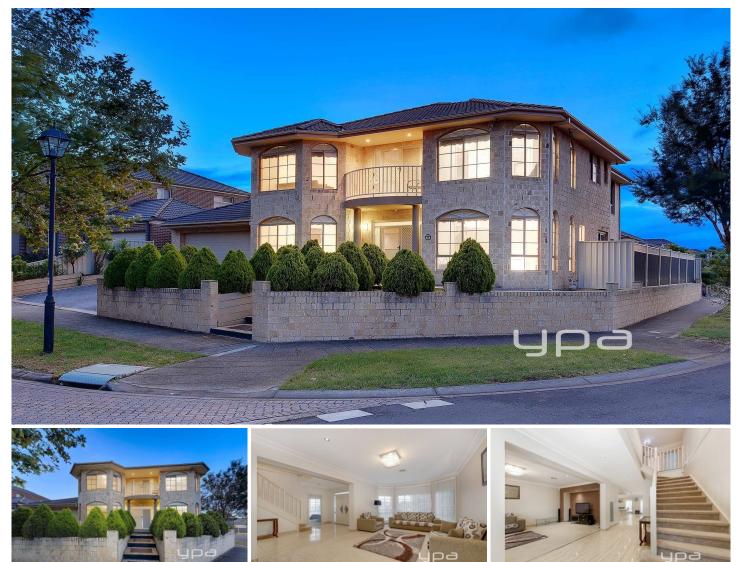

## 73 Mission Hills Way CRAIGIEBURN VIC

The moment you enter this grand home, youll feel the WORLD OF LUXURY!

An impeccable 48 square home (approx.) of living and entertaining situated in a popular and quiet neighbourhood. With a short distance to public transport, many parks, multiple shopping centres, high educational schools, medical centres, sport fields, splash aquatic and much more Craigieburn has to offer..

Built on a generous 500m2 (approx.) corner block, surrounded by quality homes and neighbours. This well built and perfectly presented home featuring two levels of majestic living, comprising of five great size bedrooms, master with spacious walk-in robe and lavish en-suite, another first floor bedroom with a semi-ensuite and BIR. Other remaining bedrooms all generous in size with BIRs.

## 5 🛤 3 🚔 2 🚘

Land Size : 500 sqm View : https://www.ypa.com.au/7396409