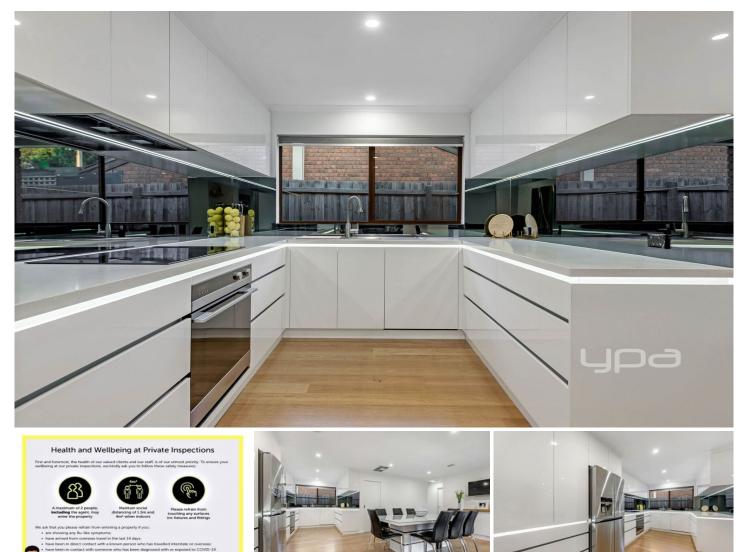

## 56 Rokeby Crescent CRAIGIEBURN VIC

First home buyers and investors paradise, fully renovated with potential to subdivide (STCA)

102

YPA Craigieburn is proud to present this beautifully renovated property built on approx. 655M2 of land, positioned in the heart of Craigieburn. If you love watching property make over or renovation TV shows, this is a MUST to inspect.

**PROPERTY FEATURES:** 

3 🛤 2 🚔 2 🚔

Land Size : 655 sqm View : https://ww

: https://www.ypa.com.au/7396411