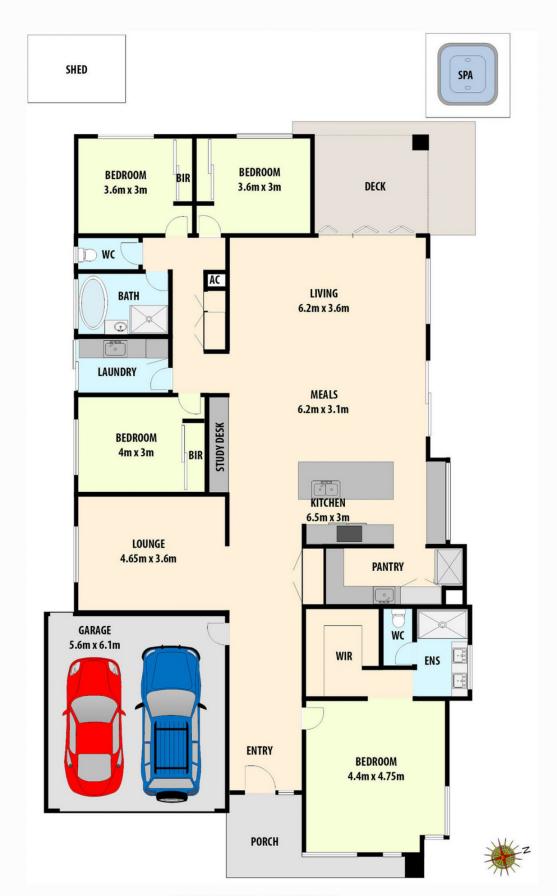

## **49 Iris Grove GREENVALE VIC**

Begin an exciting new future in the popular suburb of Greenvale, a unique estate that redefines life in Melbourne's north. Greenvale Gardens with its elite guidelines provides homeowners a high standard of living in a quality environment. As you approach this exclusive estate, you know youve arrived somewhere special. An established suburb beaming with ongoing development and all the convenience Greenvale has to offer.

When you arrive you cant help but notice that youre surrounded by the beauty of nature with tree lined boulevards and parklands directly in front and as you walk up the path to the home youre greeted with a charming decked porch and impressive large rimless window, where the front door opens up into the large prestigious entrance, flowing through to a huge open-plan area that forms the centre of the home.

4 🗀 2 📛 2 🖨

View: https://www.ypa.com.au/7396415

**Amira Maghnie** 0422 127 874

**49 IRIS GROVE, GREENVALE**All data and dimensions shown in this sketch are approximate.