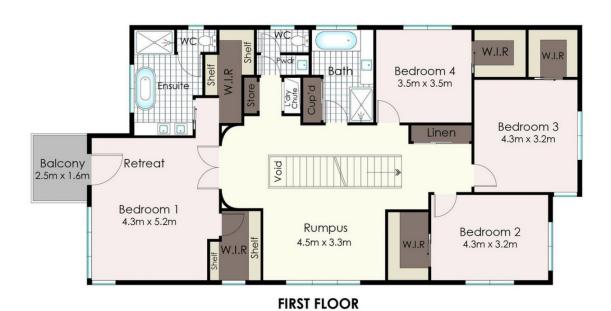

A deluxe master suite offers the perfect space to unwind and escape, boasting an exceptional walk in robe and full ensuite with double vanity with a private balcony which captures everything great Craigieburn has on offer.

Each of the additional three bedrooms are spacious, with walk in robes and a luxurious central bathroom.

4 🕒 2 📛 2 🖨

View: https://www.ypa.com.au/7396417

Eddi Bagdadi 0432 208 933