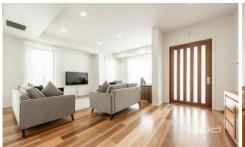

A free-flowing floor plan features high ceilings throughout the home, captures natural light from every angle and is accentuated with downlights, feature lighting.

Enjoy multiple living zones, including a sitting room, theatre room and family room downstairs, as well as a retreat upstairs.