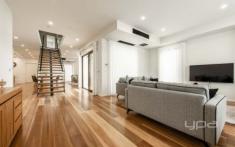

A free-flowing floor plan features high ceilings throughout the home, captures natural light from every angle and is accentuated with downlights, feature lighting.

Enjoy multiple living zones, including a sitting room, theatre room and family room downstairs, as well as a retreat upstairs.