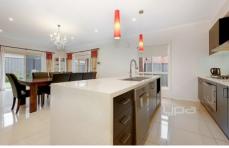

5 KW Solar Electricity System (20 Solar Panels)

Upgraded kitchen with splash back, 900MM Stainless steel appliances, and dishwasher.

Upgraded 40mm stone bench tops throughout the kitchen area.

Generous size butlers pantry with separate water connection for refrigerator.