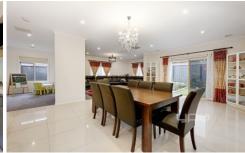

## **Property Features:**

Generous size 4 Bedrooms.

Master with ensuite and walk in robe.

High Ceilings with heaps of extra LED downlights and luxurious light fittings.

Evaporative cooling and ducted gas heating.