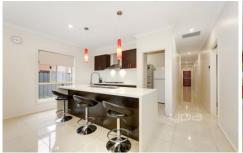

5 KW Solar Electricity System (20 Solar Panels)

Upgraded kitchen with splash back, 900MM Stainless steel appliances, and dishwasher.

Upgraded 40mm stone bench tops throughout the kitchen area.

Generous size butlers pantry with separate water connection for refrigerator.