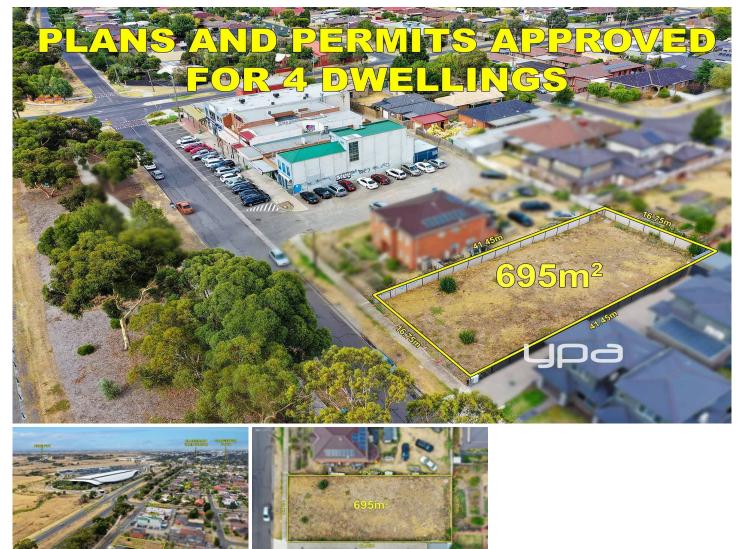

## 85 Hamilton Street CRAIGIEBURN VIC

ATTENTION ALL BUILDERS, DEVELOPERS AND INVESTORS PLANNING PERMIT APPROVED FOR 4 DWELLINGS...

YPA Craigieburn would like to present this lifetime opportunity for all developers, builders, & investors. This is what you have been waiting for, planning permit approved for 4 dwellings with 2 street frontage double story townhouses. Set in a most convenient neighbourhood.

This property for an astute investor to invest in their future. The hard work is done for you with plans and permits approved and no waiting time to invest in future. All on a large allotment of 695sqm approx. and situated within walking distance to the Craigieburn train station, shopping plaza, schools and leisure centre.

| Land Size | : 695 sqm                        |
|-----------|----------------------------------|
| View      | : https://www.vpa.com.au/7396528 |