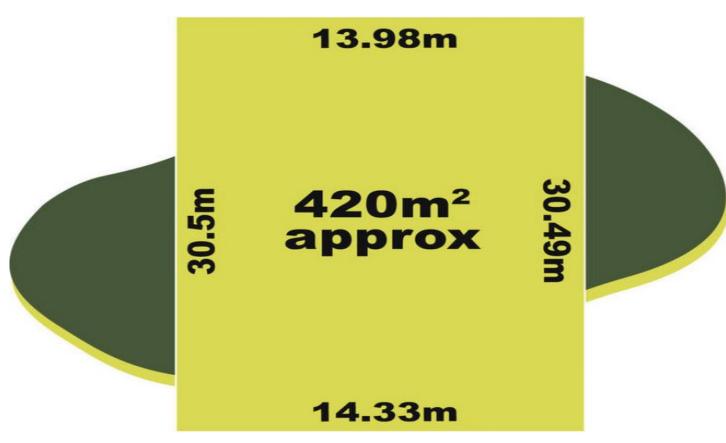

## 16 Delson Way MICKLEHAM VIC

Introducing a 420m2 block of land with a decent 14m width in prime Mickleham location within the popular Annadale Estate.

\*\*\*Titled Ready for you to Build\*\*\*

This great sized allotment is hard to come by! Located in one of Mickleham's most prestigious pockets and within a short distance to schools, transport, access to freeways and park lands- this piece of land is accommodating to everyone. Whether you're an investor, looking to build your first home or looking to build a larger home, this allotment is perfect for you. Do not miss out. It's priced to sell!