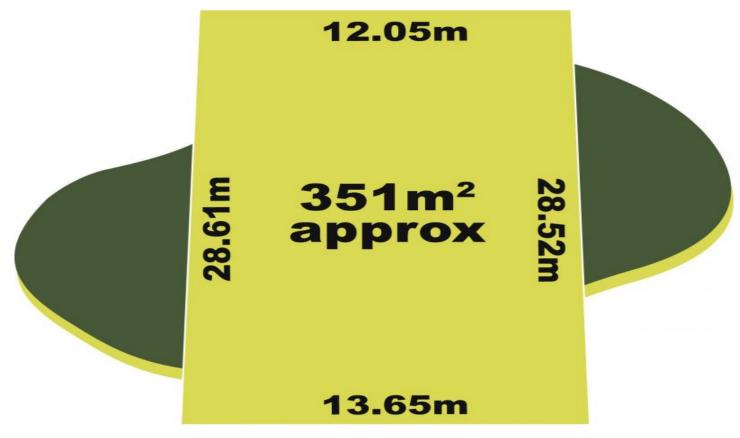

## 60 Highlander Drive CRAIGIEBURN VIC

Introducing a 351m2 (approx) block of land with a decent 12m width in prime Craigieburn location.

View : https://www.ypa.com.au/7396548

\*\*\*Titled ready for you to build\*\*\*