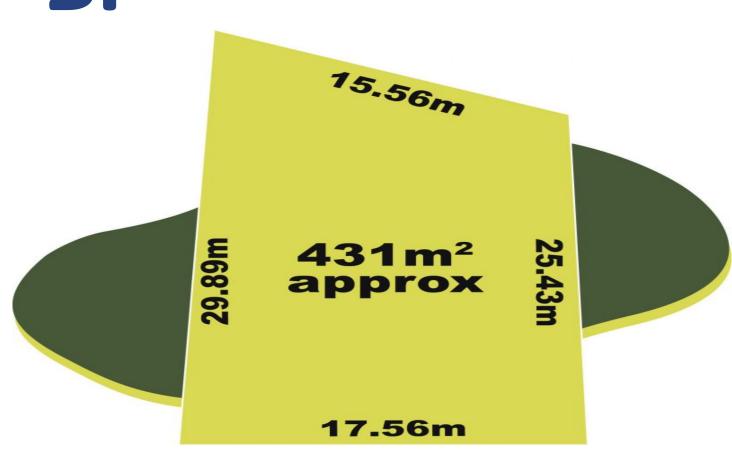

## 242/21 Spirited Circuit CRAIGIEBURN VIC

This is the only block of land left on Spirited Circuit which is located in the Aston Estate, a highly sought after pocket in Craigieburn.

Located in a great position that is within close distance to all amenities with a very wide frontage of 17.56m and sitting on a great sized block of 431m2 (approx.).