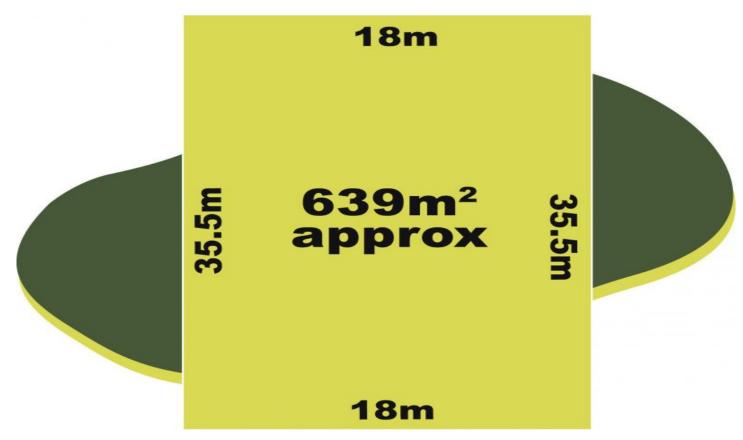

## 49 Palladium Circle BEVERIDGE VIC

This is your opportunity to build that dream home you have always wanted, in the beautiful Mandalay Estate in Beveridge.

With a land size of approximately 639m2, it makes it suitable for a variety of family home designs and is ideally located within a short walk to the amazing amenities that the well planned Club Mandalay has to offer.