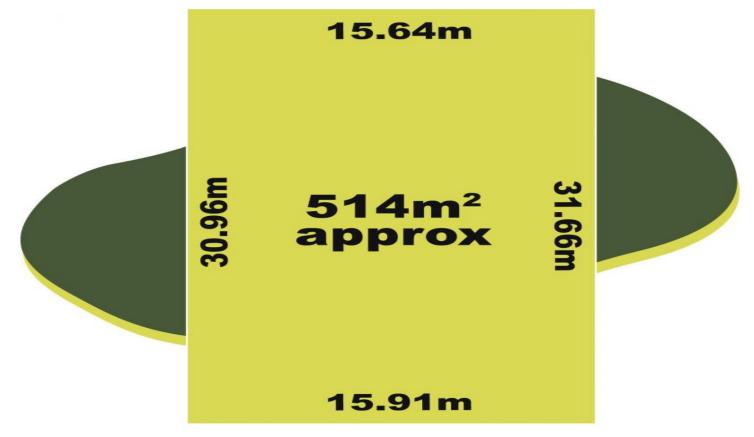

## **3 Montalto Street CRAIGIEBURN VIC**

Introducing a 514m2 block of land with a wide 16 meter frontage in prime Craigieburn location within the popular Mt. Aitken Estate.

\*\*\*Titled Ready for you to Build\*\*\*

This great sized allotment is hard to come by! Located in one of Craigieburns most prestigious pockets and within a short distance to schools, shopping, transport, access to freeways and park lands- this piece of land is accommodating to everyone. Whether you're an investor, looking to build your first home or looking to build a larger home, this allotment is perfect for you. Do not miss out. It's priced to sell! View : https://www.ypa.com.au/7396553