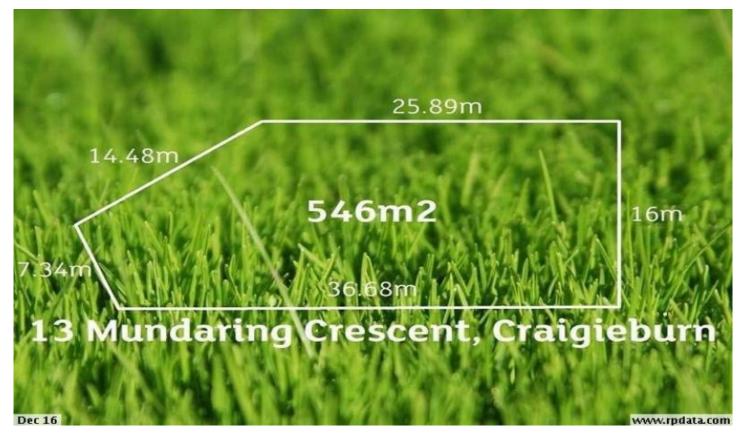

## **13 Mundaring Crescent CRAIGIEBURN VIC**

Perfectly positioned for all families to build their Beautiful home, this is a perfect opportunity currently situated in the stunning lakeside Estate. A Large block of land with generous size frontage means that you can build your dream home with a beautiful outdoor entertaining area to enjoy family & friends fun time. Don't delay as this block which is approx. 547m2 will accommodate most building designs and is surrounded by established quality homes. This block is close proximity of Craigieburn shopping Centre, schools, waterside caf? and a vibrant sense of local community, this block of land is priced to sell quick. Call Today and grab this land with two hands!