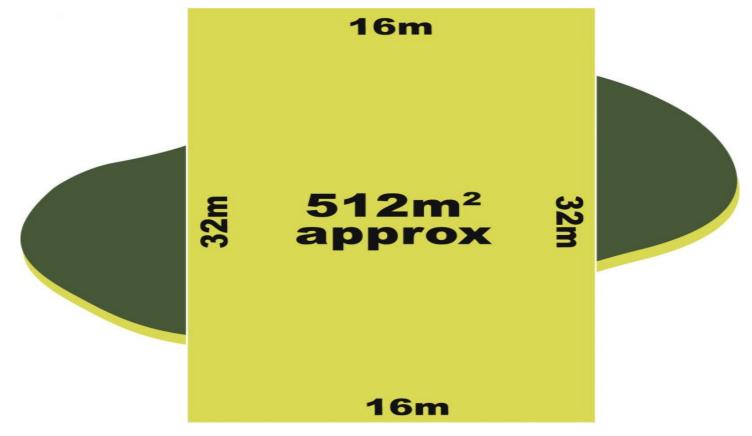

## **5 Nobility Road CRAIGIEBURN VIC**

Measuring a total of approximately 512m2 and offering the perfect dimensions that will accommodate your dream home, this blank canvas is positioned among beautifully constructed homes in the best pocket of popular the Aston estate.

Building your home in this beautiful street will result in a quality lifestyle of convenience, with amenities such as the local schools, Craigieburn central, local transportation and parklands being within walking distance. This is a very rare opportunity to purchase a block of this size and with a 16m frontage. Your opportunities are endless.