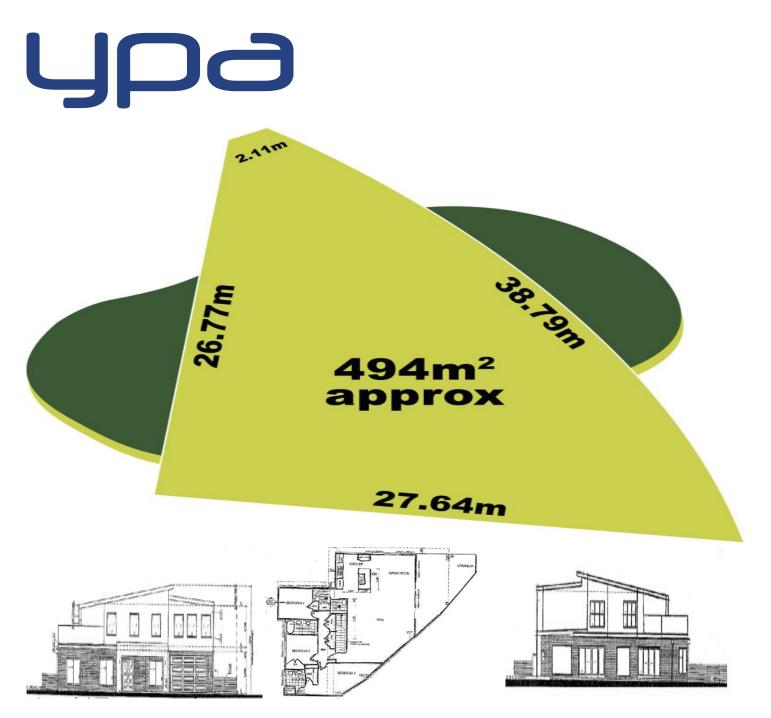

## **37 Ambition Drive GREENVALE VIC**

This block of land in the popular Aspect Estate of Greenvale perfectly positioned for all families to build their dream home. This fantastic allotment measuring a total land area of aprrox. 494m2 overlooking your beautiful lake is definitely one not to miss! Walking distance to parklands and within close proximity of Aitken College & Greenvale shopping centre. Only 29 kms from Melbourne CBD and 11 kms from Melbourne Airport allowing you to enjoy amazing city views right outside your door step! Easy access to freeways and much much more. This is a beauty, dont miss out!!