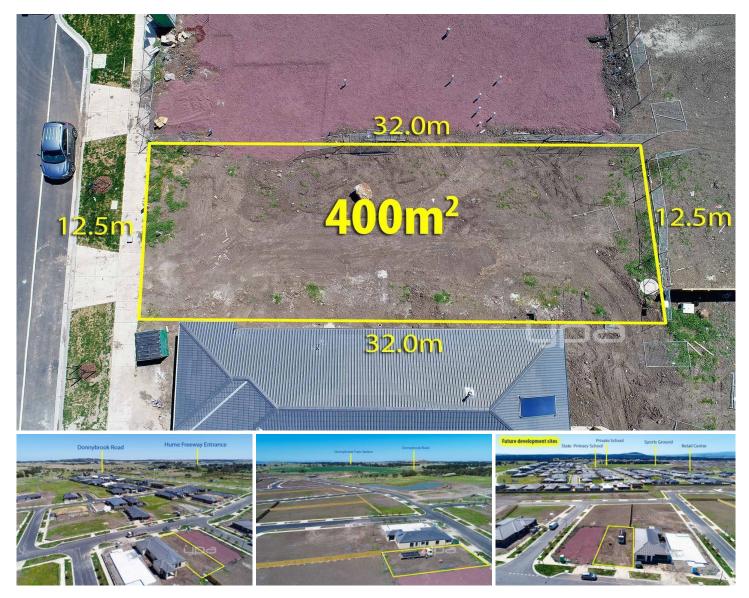

## 17 Klandy Drive KALKALLO VIC

Situated in the highly sought after Cloverton Estate by Stocklands, this flat 400m2 parcel of land is nestled in the premium pocket of the development a short walk from the Cloverton display village and parks.

Close to a future Retail Centre set to be one of the largest in the northern metropolitan area, State Primary School, Private School, Proposed Regional Hospital, Medical Services and Parks.

Approximately 1.25 kms from Donnybrook Train Station and 38 kms from Melbourne CBD via Hume Freeway.

Do not wait up to a year for off the plan releases in this red hot estate, jump the queue and build your dream home now.

Land Size: 400 sqm

View: https://www.ypa.com.au/7396569