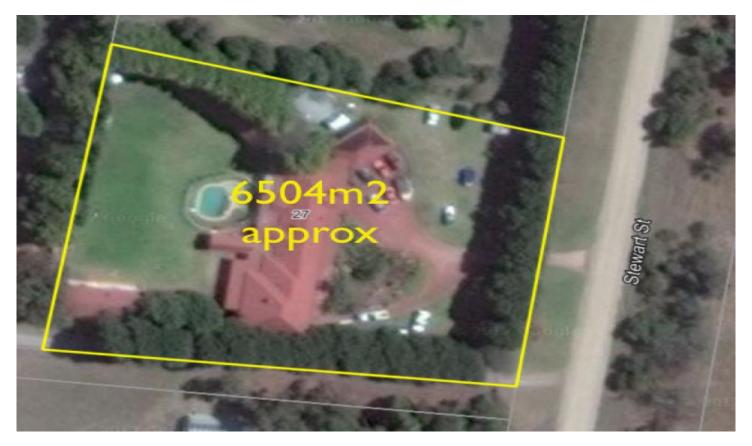

## 27 Stewart Street BEVERIDGE VIC

Designed to make an impression with zoned living areas overlooking the never ending views of the surrounding countryside. The lovely open floor plan provides a feeling of spaciousness throughout. Spacious lounge room, separate formal dining room, five good sized bedrooms, full ensuite to the master bedroom, central main bathrooms, country style kitchen with loads of cupboard space adjoins the meals area. Extra large family area or second living room, extensive verandahs for entertaining outdoors.

The huge shed and work shop has high clearance. Plus 1 bedroom with kitchen and toilet granny flat at the rear. Consider the possibilities! Extras include: 6 jet spa, concrete pool, wood heater, triple car garage, evaporative cooling and ducted heating.