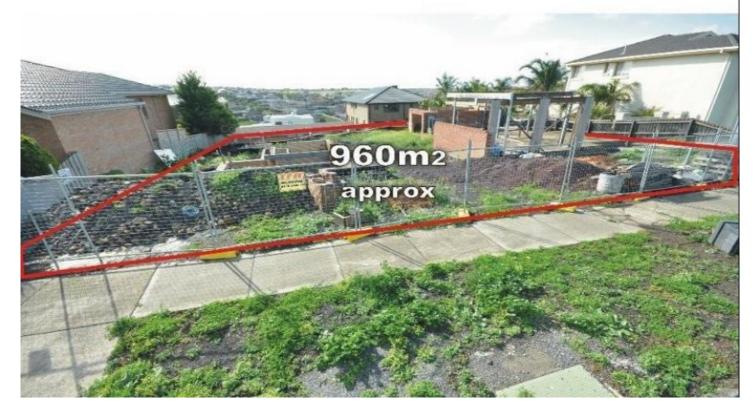

## 67 Arncliffe Boulevard GREENVALE VIC

Found in one of Greenvales most coveted locations, this 961sqm (approx.) block is ripe for development. With approved plans and permits in place for 3 luxurious architecturally-designed dwellings, you're a step closer to realising your lifetime goal. Greenvale Shopping Centre, transport, parklands and schools are all nearby, making this a perfect spot to settle. Luxurious homes call for a prestigious address, and that's exactly what this unbeatable package offers. Plans include the following with townhouses ranging between 20-24squares: