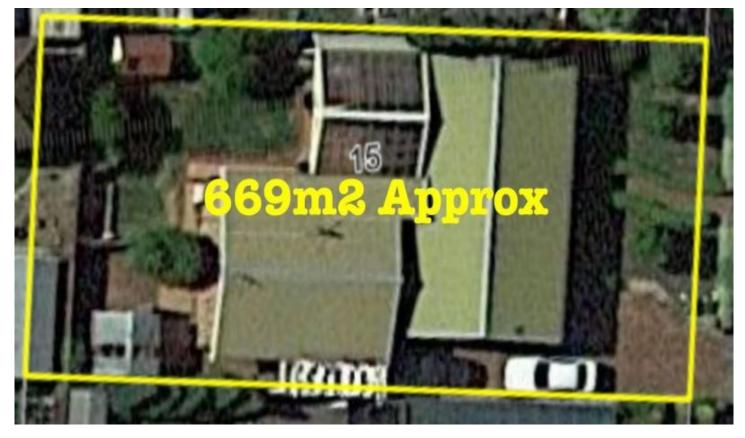

Dont miss out on this opportunity on a very affordable & sensibly spacious home. Includes 4 bedrooms, beautiful kitchen with quality oven, formal lounge & dining, huge sun filled family room, large storeroom, stunning outdoor entertaining all on a generous 669m2 (approx.) parcel of land. Extras Include: ducted heating, air conditioner, dishwasher and much more. Ideally situated in a most sought after location close to all amenities.